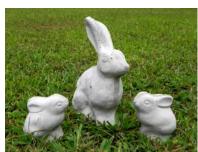

Handmade cement garden statues, flower pots, stepping stones, benches, baskets, bird baths, novelty items & memorial markers.





















Visit us at: eastendstatuary.com email: info@eastendstatuary.com

Bill: (631) 816-0772 Frank: (631) 478-7649



**NV-106** Welcome to My Garden Rock 6" high; 10" long



NV-102 Japanese Lantern 16" high

Bill: (631) 816-0772 Frank: (631) 478-7649





**NV-105**Welcome Rock
5" high; 9" long



East End Statuary



**SS-101** Lily Pad Stepping Stone 18" diameter; 2" thick



**SS-102** Log Stepping Stone 22" diameter; 2" thick



**SS-103**Paw Stepping Stone 16½" diameter; 2" thick



**SS-104** Sand Dollar Stepping Stone 17" diameter; 2" thick



**SS-105** Sea Shell Stepping Stone 19" diameter; 2" thick



NV-104 Mushroom with tiny frogs 16" high

RG-103 Grotto 24" high; 61 pounds





RG-104 Madonna & Grotto Set (Madonna RG-101 also sold separately)

Bill: (631) 816-0772 Frank: