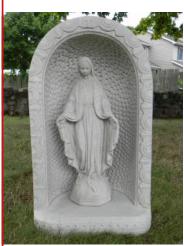

NV-104 Mushroom with tiny frogs 16" high

RG-103 Grotto 24" high; 61 pounds

RG-104 Madonna & Grotto Set (Madonna RG-101 also sold separately)

Bill: (631) 816-0772 Frank: (631) 478-7649

RG-105
Saint Francis
& Grotto Set
(Saint Francis RG-102
also sold separately)