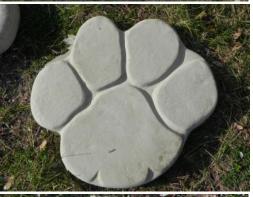

**SS-102** Log Stepping Stone 22" diameter; 2" thick

**SS-103**Paw Stepping Stone 16½" diameter; 2" thick

**SS-104** Sand Dollar Stepping Stone 17" diameter; 2" thick

**SS-105** Sea Shell Stepping Stone 19" diameter; 2" thick