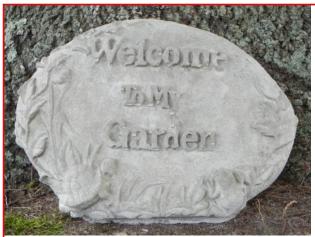

**NV-106** Welcome to My Garden Rock 6" high; 10" long

NV-102 Japanese Lantern 16" high

Bill: (631) 816-0772 Frank: (631) 478-7649

**NV-105**Welcome Rock
5" high; 9" long

East End Statuary

**SS-101** Lily Pad Stepping Stone 18" diameter; 2" thick