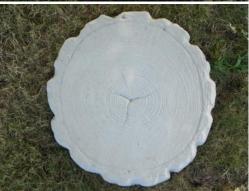

**SS-102** Log Stepping Stone 22" diameter; 2" thick

**SS-103**Paw Stepping Stone 16½" diameter; 2" thick

**SS-104** Sand Dollar Stepping Stone 17" diameter; 2" thick

**SS-105** Sea Shell Stepping Stone 19" diameter; 2" thick