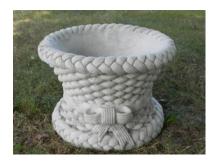

Handmade cement garden statues, flower pots, stepping stones, benches, baskets, bird baths, novelty items & memorial markers.





















Visit us at: eastendstatuary.com email: info@eastendstatuary.com

Bill: (631) 816-0772 Frank: (631) 478-7649



**NV-106** Welcome to My Garden Rock 6" high; 10" long



NV-102 Japanese Lantern 16" high

Bill: (631) 816-0772 Frank: (631) 478-7649





**NV-105**Welcome Rock
5" high; 9" long



East End Statuary



**SS-101** Lily Pad Stepping Stone 18" diameter; 2" thick



**SS-102** Log Stepping Stone 22" diameter; 2" thick



**SS-103**Paw Stepping Stone 16½" diameter; 2" thick



**SS-104** Sand Dollar Stepping Stone 17" diameter; 2" thick



**SS-105** Sea Shell Stepping Stone 19" diameter; 2" thick



NV-104 Mushroom with tiny frogs 16" high

RG-103 Grotto 24" high; 61 pounds





RG-104 Madonna & Grotto Set (Madonna RG-101 also sold separately)

Bill: (631) 816-077