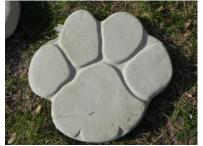

**SS-102** Log Stepping Stone 22" diameter; 2" thick

**SS-103**Paw Stepping Stone 16½" diameter; 2" thick

**SS-104** Sand Dollar Stepping Stone 17" diameter; 2" thick

**SS-105** Sea Shell Stepping Stone 19" diameter; 2" thick