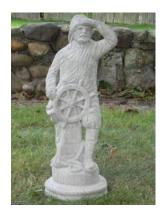

Handmade cement garden statues, flower pots, stepping stones, benches, baskets, bird baths, novelty items & memorial markers.





















Visit us at: eastendstatuary.com email: info@eastendstatuary.com

Bill: (631) 816-0772 Frank: (631) 478-7649



**NV-106** Welcome to My Garden Rock 6" high; 10" long



NV-102 Japanese Lantern 16" high

Bill: (631) 816-0772 Frank: (631) 478-7649





**NV-105**Welcome Rock
5" high; 9" long



East End Statuary



**SS-101** Lily Pad Stepping Stone 18" diameter; 2" thick



**SS-102** Log Stepping Stone 22" diameter; 2" thick



**SS-103**Paw Stepping Stone 16½" diameter; 2" thick



**SS-104** Sand Dollar Stepping Stone 17" diameter; 2" thick



**SS-105** Sea Shell Stepping Stone 19" diameter; 2" thick



NV-104 Mushroom with tiny frogs 16" high

RG-103 Grotto 24" high; 61 pounds





RG-104 Madonna & Grotto Set (Madonna RG-101 also sold separately)

Bill: (631) 816-0772 Frank: (