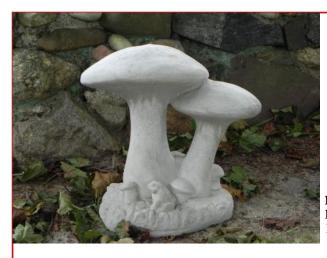

NV-104 Mushroom with tiny frogs 16" high

RG-103 Grotto 24" high; 61 pounds

RG-104 Madonna & Grotto Set (Madonna RG-101 also sold separately)

Bill: (631) 816-0772 Frank: (631) 478-7649

RG-105
Saint Francis
& Grotto Set
(Saint Francis RG-102
also sold separately)