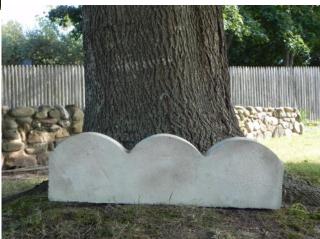

MI-104 Sprinkler Head Guard 7" outside diameter; 3" inside diameter; 1½" thick

MI-103 Scallop Edging 6" high; 18" long

MI-102 Gutter Splash Block 24" long

MI-101 Patio Block 18" square; 2" thick

East End Statuary