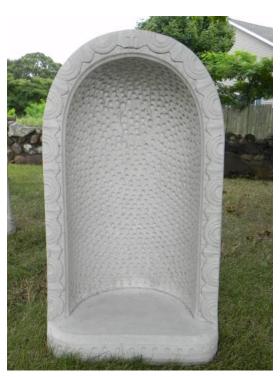

NV-104 Mushroom with tiny frogs 16" high

RG-103 Grotto 24" high; 61 pounds

RG-104 Madonna & Grotto Set (Madonna RG-101 also sold separately)

Bill: (631) 816-0772 Frank: (631) 478-7649

RG-105
Saint Francis
& Grotto Set
(Saint Francis RG-102
also sold separately)