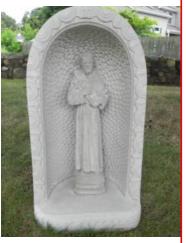

NV-104 Mushroom with tiny frogs 16" high

RG-103 Grotto 24" high; 61 pounds

RG-104 Madonna & Grotto Set (Madonna RG-101 also sold separately)

Bill: (631) 816-0772 Frank: (631) 478-7649

RG-105
Saint Francis
& Grotto Set
(Saint Francis RG-102
also sold separately)