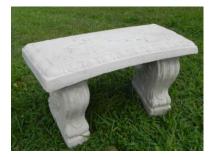

Handmade cement garden statues, flower pots, stepping stones, benches, baskets, bird baths, novelty items & memorial markers.





















Visit us at: eastendstatuary.com email: info@eastendstatuary.com

Bill: (631) 816-0772 Frank: (631) 478-7649



**NV-106** Welcome to My Garden Rock 6" high; 10" long



NV-102 Japanese Lantern 16" high

Bill: (631) 816-0772 Frank: (631) 478-7649





**NV-105**Welcome Rock
5" high; 9" long



East End Statuary



**SS-101** Lily Pad Stepping Stone 18" diameter; 2" thick



**SS-102** Log Stepping Stone 22" diameter; 2" thick



**SS-103**Paw Stepping Stone 16½" diameter; 2" thick



**SS-104** Sand Dollar Stepping Stone 17" diameter; 2" thick



**SS-105** Sea Shell Stepping Stone 19" diameter; 2" thick



NV-104 Mushroom with tiny frogs 16" high

RG-103 Grotto 24" high; 61 pounds





RG-104 Madonna & Grotto Set (Madonna RG-101 also sold separately)

Bill: (631) 816-0772 Fran