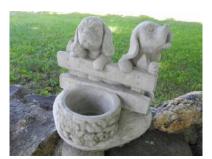

Handmade cement garden statues, flower pots, stepping stones, benches, baskets, bird baths, novelty items & memorial markers.





















Visit us at: eastendstatuary.com email: info@eastendstatuary.com

Bill: (631) 816-0772 Frank: (631) 478-7649



**NV-106** Welcome to My Garden Rock 6" high; 10" long



NV-102 Japanese Lantern 16" high

Bill: (631) 816-0772 Frank: (631) 478-7649





**NV-105**Welcome Rock
5" high; 9" long



East End Statuary



**SS-101** Lily Pad Stepping Stone 18" diameter; 2" thick



**SS-102** Log Stepping Stone 22" diameter; 2" thick



**SS-103**Paw Stepping Stone 16½" diameter; 2" thick



**SS-104** Sand Dollar Stepping Stone 17" diameter; 2" thick



**SS-105** Sea Shell Stepping Stone 19" diameter; 2" thick



NV-104 Mushroom with tiny frogs 16" high

RG-103 Grotto 24" high; 61 pounds





RG-104 Madonna & Grotto Set (Madonna RG-101 also sold separately)

Bill: (631) 816-0772