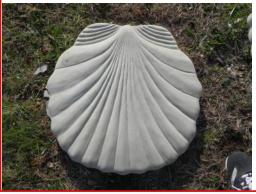

**SS-102** Log Stepping Stone 22" diameter; 2" thick

**SS-103**Paw Stepping Stone 16½" diameter; 2" thick

**SS-104** Sand Dollar Stepping Stone 17" diameter; 2" thick

**SS-105** Sea Shell Stepping Stone 19" diameter; 2" thick