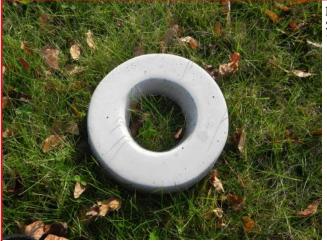

MI-104 Sprinkler Head Guard 7" outside diameter; 3" inside diameter; 1½" thick

MI-103 Scallop Edging 6" high; 18" long

MI-102 Gutter Splash Block 24" long

MI-101 Patio Block 18" square; 2" thick

East End Statuary