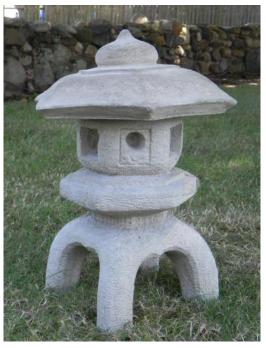

**NV-106** Welcome to My Garden Rock 6" high; 10" long

NV-102 Japanese Lantern 16" high

Bill: (631) 816-0772 Frank: (631) 478-7649

**NV-105**Welcome Rock
5" high; 9" long

East End Statuary

**SS-101** Lily Pad Stepping Stone 18" diameter; 2" thick