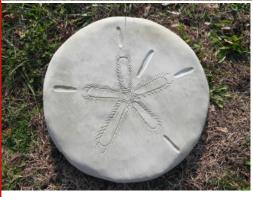

**SS-102** Log Stepping Stone 22" diameter; 2" thick

**SS-103**Paw Stepping Stone 16½" diameter; 2" thick

**SS-104** Sand Dollar Stepping Stone 17" diameter; 2" thick

**SS-105** Sea Shell Stepping Stone 19" diameter; 2" thick