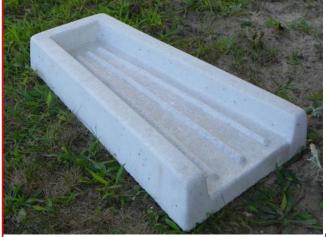

MI-104 Sprinkler Head Guard 7" outside diameter; 3" inside diameter; 1½" thick

MI-103 Scallop Edging 6" high; 18" long

MI-102 Gutter Splash Block 24" long

MI-101 Patio Block 18" square; 2" thick

East End Statuary